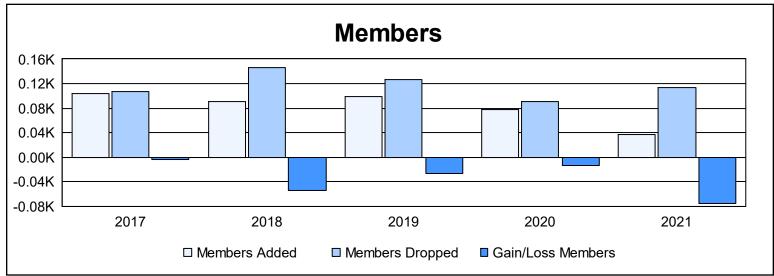

District 33 N As of June 2021 Cumulative

| Year      | New<br>Clubs | Dropped<br>Clubs | Gain/<br>Loss<br>Clubs | New<br>Members | Charter<br>Members | Reinstate<br>Members | Transfer<br>Members | Total<br>Member<br>Added | Total<br>Members<br>Dropped | Gain/<br>Loss<br>Members |
|-----------|--------------|------------------|------------------------|----------------|--------------------|----------------------|---------------------|--------------------------|-----------------------------|--------------------------|
| 2016-2017 | 0            | 0                | 0                      | 96             | 0                  | 1                    | 6                   | 103                      | 107                         | -4                       |
| 2017-2018 | 0            | 1                | -1                     | 75             | 1                  | 5                    | 10                  | 91                       | 146                         | -55                      |
| 2018-2019 | 0            | 1                | -1                     | 93             | 0                  | 5                    | 1                   | 99                       | 126                         | -27                      |
| 2019-2020 | 0            | 1                | -1                     | 62             | 1                  | 3                    | 11                  | 77                       | 90                          | -13                      |
| 2020-2021 | 0            | 1                | -1                     | 31             | 0                  | 3                    | 3                   | 37                       | 113                         | -76                      |
| Average   | 0            | 1                | -1                     | 71             | 0                  | 3                    | 6                   | 81                       | 116                         | -35                      |