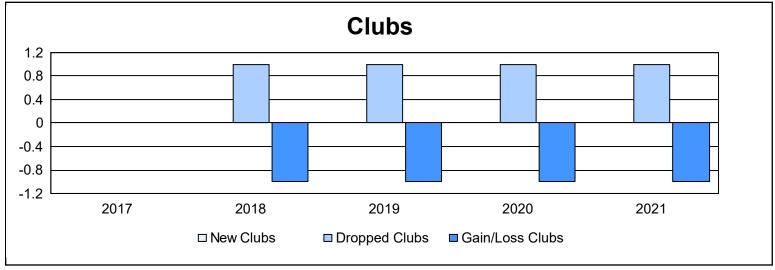

District 33 N As of June 2021 Cumulative

| Year      | New<br>Clubs | Dropped<br>Clubs | Gain/<br>Loss<br>Clubs | New<br>Members | Charter<br>Members | Reinstate<br>Members | Transfer<br>Members | Total<br>Member<br>Added | Total<br>Members<br>Dropped | Gain/<br>Loss<br>Members |
|-----------|--------------|------------------|------------------------|----------------|--------------------|----------------------|---------------------|--------------------------|-----------------------------|--------------------------|
| 2016-2017 | 0            | 0                | 0                      | 96             | 0                  | 1                    | 6                   | 103                      | 107                         | -4                       |
| 2017-2018 | 0            | 1                | -1                     | 75             | 1                  | 5                    | 10                  | 91                       | 146                         | -55                      |
| 2018-2019 | 0            | 1                | -1                     | 93             | 0                  | 5                    | 1                   | 99                       | 126                         | -27                      |
| 2019-2020 | 0            | 1                | -1                     | 62             | 1                  | 3                    | 11                  | 77                       | 90                          | -13                      |
| 2020-2021 | 0            | 1                | -1                     | 31             | 0                  | 3                    | 3                   | 37                       | 113                         | -76                      |
| Average   | 0            | 1                | -1                     | 71             | 0                  | 3                    | 6                   | 81                       | 116                         | -35                      |